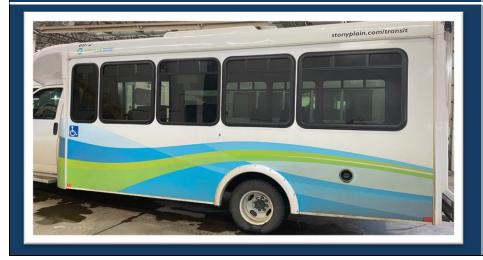

## **Curbside windows** (L to R)

- 1- 25 ¾" x 41 ½"
- 2- 25 ¾" x 32 ½"

# **Roadside windows** (R to L)

- 1- 25 ¾" x 41 ½"
- 2- 25 ¾" x 32 ½"