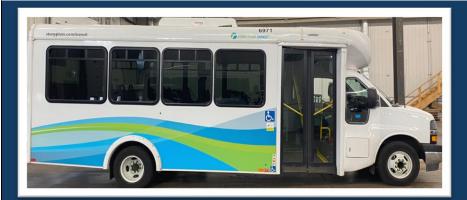

#### **ARBOC Busses**

Pricing is for 6 months
Exlusive advertising rate for the whole bus: \$4000

## **Curbside windows** (L to R)

- 1- 25 ¾" x 41 ½"
- 2- 25 ¾" x 32 ½"

# **Roadside windows** (R to L)

- 1- 25 ¾" x 41 ½"
- 2- 25 ¾" x 32 ½"