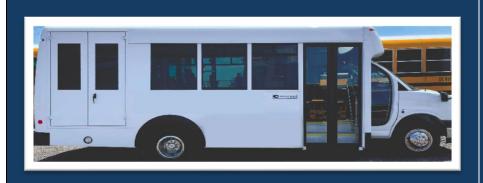

#### **Microbird**

Pricing is for 6 months
Exlusive advertising rate for the whole bus: \$4000

## **Rear Window** 21 3/4" x 29"

• \$800

#### Note:

The side windows are a custom size.

Tail space is also available.

If interested, let us know.

# **Roadside windows** (R to L)

1- 28 ¼" x 33"

2- 28 ¼" x 33"

Up to two windows

• \$1600

# **Curbside windows** (L to R)

1- 28 ¼" x 33"

2- 26 ½" x 31 ½"

Up to two windows

• \$1600