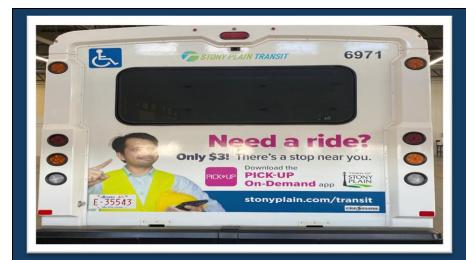

#### **ARBOC Busses**

Pricing is for 6 months
Exlusive advertising rate for the whole bus: \$4000

## **Rear Window** 22 1/2" x 58 1/4"

• \$1600