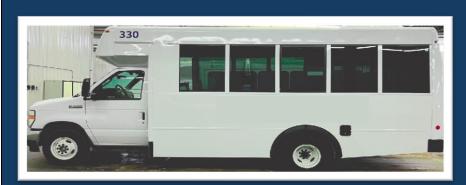

#### **ARBOC Busses**

Pricing is for 6 months
Exlusive advertising rate for the whole bus: \$4000

## **Rear Window** 22 1/2" x 58 1/4"

• \$1600

## **Curbside windows** (L to R)

- 1- 25 ¾" x 41 ½"
- 2- 25 ¾" x 32 ½"

#### Up to two windows

• \$1600

# **Roadside windows** (R to L)

- 1- 25 ¾" x 41 ½"
- 2- 25 ¾" x 32 ½"

### Up to two windows

• \$1600