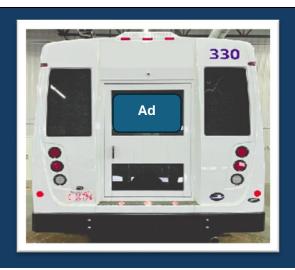

#### **Microbird**

Pricing is for 6 months
Exlusive advertising rate for the whole bus: \$4000

## **Rear Window** 21 3/4" x 29"

• \$800