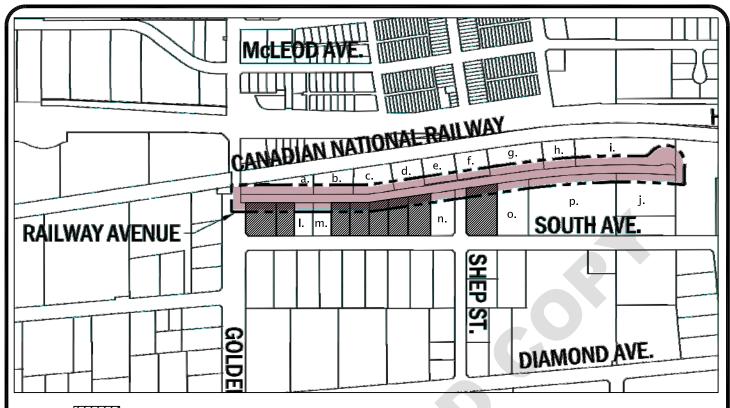

AND WHEREAS, the construction of the local improvements will benefit fifteen (15) parcels of land, as identified and illustrated on Schedule A attached hereto, containing a total area of 7.3507 hectares;

# BYLAW C-733-10 – SCHEDULE A Railway Avenue Local Improvement Plan

| Proposed Improvement                   | Construction of new roadway and utility services located along Railway Avenue. |
|----------------------------------------|--------------------------------------------------------------------------------|
| Parcels and Persons                    | a. Meadowlark Towing (1983) Ltd.                                               |
| Liable to Pay Local<br>Improvement Tax | Lot 1, Block X, Plan 992 5363                                                  |
|                                        | b. Spruce Grove Feeds Inc.                                                     |
|                                        | Lot 2, Block X, Plan 992 5363                                                  |
|                                        | c. Cargill Limited                                                             |
|                                        | Lot 3, Block X, Plan 992 5363                                                  |
|                                        |                                                                                |
|                                        | d. Lakeside Roofing                                                            |
|                                        | Lot 4, Block X, Plan 992 5363                                                  |
|                                        |                                                                                |
|                                        | e. Spruce Grove & District Agricultural Society                                |
|                                        | Lot A, Block X, Plan 972 2043                                                  |
|                                        | f. Spruce Grove & District Agricultural Society                                |
|                                        | Lot B, Block X, Plan 972 2043                                                  |
|                                        | g. Sylvan Development Ltd.                                                     |
|                                        | Lot 5, Block X, Plan 992 5363                                                  |
|                                        | h. Sylvan Development Ltd.                                                     |
|                                        | Lot 6, Block X, Plan 992 5363                                                  |
|                                        | i. Tractor Ranch Management Inc.                                               |
|                                        | Lot 7, Block X, Plan 992 5363                                                  |
|                                        | j. 103768 Holdings Ltd.                                                        |
|                                        | NE-34-52-27-4                                                                  |

I. Bijan Holdings Limited <sup>1</sup> Lot 3, Block 1, Plan 4870TR

## BYLAW C-733-10 – SCHEDULE A Railway Avenue Local Improvement Plan

| Parcels and Persons<br>Liable to Pay Local<br>Improvement Tax | m. 1200242 Alberta Ltd. <sup>1</sup><br>Lot 4, Block 1, Plan 4870TR                                 |
|---------------------------------------------------------------|-----------------------------------------------------------------------------------------------------|
|                                                               | n. 75 Shep Street Ltd. <sup>1</sup><br>Lot 10, Block 1, Plan 4870TR                                 |
|                                                               | o. Robfam Holdings Ltd. <sup>2</sup><br>Lot 2, Block 2, Plan 4870TR                                 |
|                                                               | p. Sylvan Development Ltd.<br>Lot B, Block X, Plan 1495NY                                           |
|                                                               | 1 – Local improvement includes roadway only<br>2 – Local improvement includes utility services only |
| Basis                                                         | Common costs: area of each parcel of land<br>Site specific costs: per parcel of land                |
| Total Cost                                                    | Construction   \$1,800,000     Interest   \$616,901                                                 |
| Period                                                        | 2011 to 2025 (15 years)                                                                             |
| Source of Payment of<br>Local Improvement                     | 100% from revenue raised by the local improvement tax                                               |
|                                                               |                                                                                                     |

Not participating in Local Improvement

| r   BLK     x   x     x   x     x   x     x   x     x   x     x   x     x   x     x   x     x   x     x   x     x   x     x   x | PLAN<br>992 5363<br>992 5363<br>992 5363<br>992 5363<br>972 2043<br>972 2043<br>972 5363<br>992 5363 | Spruce Grove Feeds<br>Inc.<br>Cargill Limited<br>Lakeside Roofing<br>Spruce Grove &<br>District Ag Society<br>Spruce Grove &<br>District Ag Society<br>Sylvan Development                        | AREA (m <sup>2</sup> )<br>4707<br>4098<br>4841<br>3877<br>3983<br>3986<br>5615                                                                           | <b>TOTAL COST</b><br>(Tender)<br>\$128,172<br>\$126,771<br>\$150,342<br>\$107,940<br>\$110,525<br>\$107,227<br>\$86,784                         |
|---------------------------------------------------------------------------------------------------------------------------------|------------------------------------------------------------------------------------------------------|--------------------------------------------------------------------------------------------------------------------------------------------------------------------------------------------------|----------------------------------------------------------------------------------------------------------------------------------------------------------|-------------------------------------------------------------------------------------------------------------------------------------------------|
| x<br>x<br>x<br>x<br>x<br>x                                                                                                      | 992 5363<br>992 5363<br>992 5363<br>972 2043<br>972 2043<br>972 2043<br>992 5363                     | (1983) Ltd.<br>Spruce Grove Feeds<br>Inc.<br>Cargill Limited<br>Lakeside Roofing<br>Spruce Grove &<br>District Ag Society<br>Spruce Grove &<br>District Ag Society<br>Sylvan Development<br>Ltd. | 4098<br>4841<br>3877<br>3983<br>3986                                                                                                                     | \$126,771<br>\$150,342<br>\$107,940<br>\$110,525<br>\$107,227                                                                                   |
| x<br>x<br>x<br>x<br>x<br>x                                                                                                      | 992 5363<br>992 5363<br>992 5363<br>972 2043<br>972 2043<br>972 2043<br>992 5363                     | Spruce Grove Feeds<br>Inc.<br>Cargill Limited<br>Lakeside Roofing<br>Spruce Grove &<br>District Ag Society<br>Spruce Grove &<br>District Ag Society<br>Sylvan Development<br>Ltd.                | 4098<br>4841<br>3877<br>3983<br>3986                                                                                                                     | \$126,771<br>\$150,342<br>\$107,940<br>\$110,525<br>\$107,227                                                                                   |
| x<br>x<br>x<br>x<br>x<br>x                                                                                                      | 992 5363<br>992 5363<br>972 2043<br>972 2043<br>992 5363                                             | Inc.<br>Cargill Limited<br>Lakeside Roofing<br>Spruce Grove &<br>District Ag Society<br>Spruce Grove &<br>District Ag Society<br>Sylvan Development<br>Ltd.                                      | 4841<br>3877<br>3983<br>3986                                                                                                                             | \$150,342<br>\$107,940<br>\$110,525<br>\$107,227                                                                                                |
| x<br>x<br>x<br>x<br>x<br>x                                                                                                      | 992 5363<br>992 5363<br>972 2043<br>972 2043<br>992 5363                                             | Cargill Limited<br>Lakeside Roofing<br>Spruce Grove &<br>District Ag Society<br>Spruce Grove &<br>District Ag Society<br>Sylvan Development<br>Ltd.                                              | 4841<br>3877<br>3983<br>3986                                                                                                                             | \$150,342<br>\$107,940<br>\$110,525<br>\$107,227                                                                                                |
| x<br>x<br>x<br>x                                                                                                                | 992 5363<br>972 2043<br>972 2043<br>992 5363                                                         | Lakeside Roofing<br>Spruce Grove &<br>District Ag Society<br>Spruce Grove &<br>District Ag Society<br>Sylvan Development<br>Ltd.                                                                 | 3877<br>3983<br>3986                                                                                                                                     | \$107,940<br>\$110,525<br>\$107,227                                                                                                             |
| x<br>x<br>x                                                                                                                     | 972 2043<br>972 2043<br>992 5363                                                                     | Spruce Grove &<br>District Ag Society<br>Spruce Grove &<br>District Ag Society<br>Sylvan Development<br>Ltd.                                                                                     | 3983<br>3986                                                                                                                                             | \$110,525<br>\$107,227                                                                                                                          |
| x                                                                                                                               | 972 2043<br>992 5363                                                                                 | District Ag Society<br>Spruce Grove &<br>District Ag Society<br>Sylvan Development<br>Ltd.                                                                                                       | 3986                                                                                                                                                     | \$107,227                                                                                                                                       |
| x                                                                                                                               | 992 5363                                                                                             | District Ag Society<br>Sylvan Development<br>Ltd.                                                                                                                                                |                                                                                                                                                          |                                                                                                                                                 |
|                                                                                                                                 |                                                                                                      | Ltd.                                                                                                                                                                                             | 5615                                                                                                                                                     | \$86,784                                                                                                                                        |
| x                                                                                                                               | 002 5363                                                                                             | Sylvan Development                                                                                                                                                                               |                                                                                                                                                          |                                                                                                                                                 |
|                                                                                                                                 | 332 3303                                                                                             | Ltd.                                                                                                                                                                                             | 4042                                                                                                                                                     | \$55,551                                                                                                                                        |
| x                                                                                                                               | 992 5363                                                                                             | Tractor Ranch<br>Management Inc.                                                                                                                                                                 | 13688                                                                                                                                                    | \$221,570                                                                                                                                       |
| NE-34-                                                                                                                          | 52-27-4                                                                                              | 103768 Holdings Ltd.                                                                                                                                                                             | 11437                                                                                                                                                    | \$207,367                                                                                                                                       |
| 1                                                                                                                               | 4870TR                                                                                               | Bijan Holdings Limited                                                                                                                                                                           | 1412                                                                                                                                                     | \$20,424                                                                                                                                        |
| 1                                                                                                                               | 4870TR                                                                                               | 1200242 Alberta Ltd.                                                                                                                                                                             | 1412                                                                                                                                                     | \$19,659                                                                                                                                        |
| 1                                                                                                                               | 4870TR                                                                                               | 75 Shep Street Ltd.                                                                                                                                                                              | 2429                                                                                                                                                     | \$34,433                                                                                                                                        |
| 2                                                                                                                               | 4870TR                                                                                               | Robfam Holdings Ltd.                                                                                                                                                                             | 1944                                                                                                                                                     | \$74,400                                                                                                                                        |
| х                                                                                                                               | 1495NY                                                                                               | Ltd.                                                                                                                                                                                             | 6036                                                                                                                                                     | \$261,983                                                                                                                                       |
|                                                                                                                                 | TOTAL:                                                                                               |                                                                                                                                                                                                  | 73507                                                                                                                                                    | \$1,713,145.78                                                                                                                                  |
|                                                                                                                                 | 1<br>1<br>2<br>X                                                                                     | 1   4870TR     1   4870TR     2   4870TR     X   1495NY     TOTAL:                                                                                                                               | 1 4870TR 1200242 Alberta Ltd.   1 4870TR 75 Shep Street Ltd.   2 4870TR Robfam Holdings Ltd.   X 1495NY Ltd.   TOTAL: Improvement includes surface only. | 1 4870TR 1200242 Alberta Ltd. 1412   1 4870TR 75 Shep Street Ltd. 2429   2 4870TR Robfam Holdings Ltd. 1944   X 1495NY Ltd. 6036   TOTAL: T3507 |