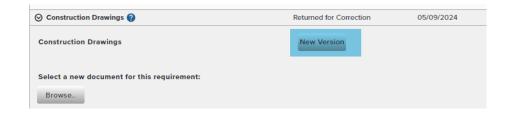

3. Beside the appropriate document, click "New Version"

4. Attach the document revisions, then click "Upload Documents"