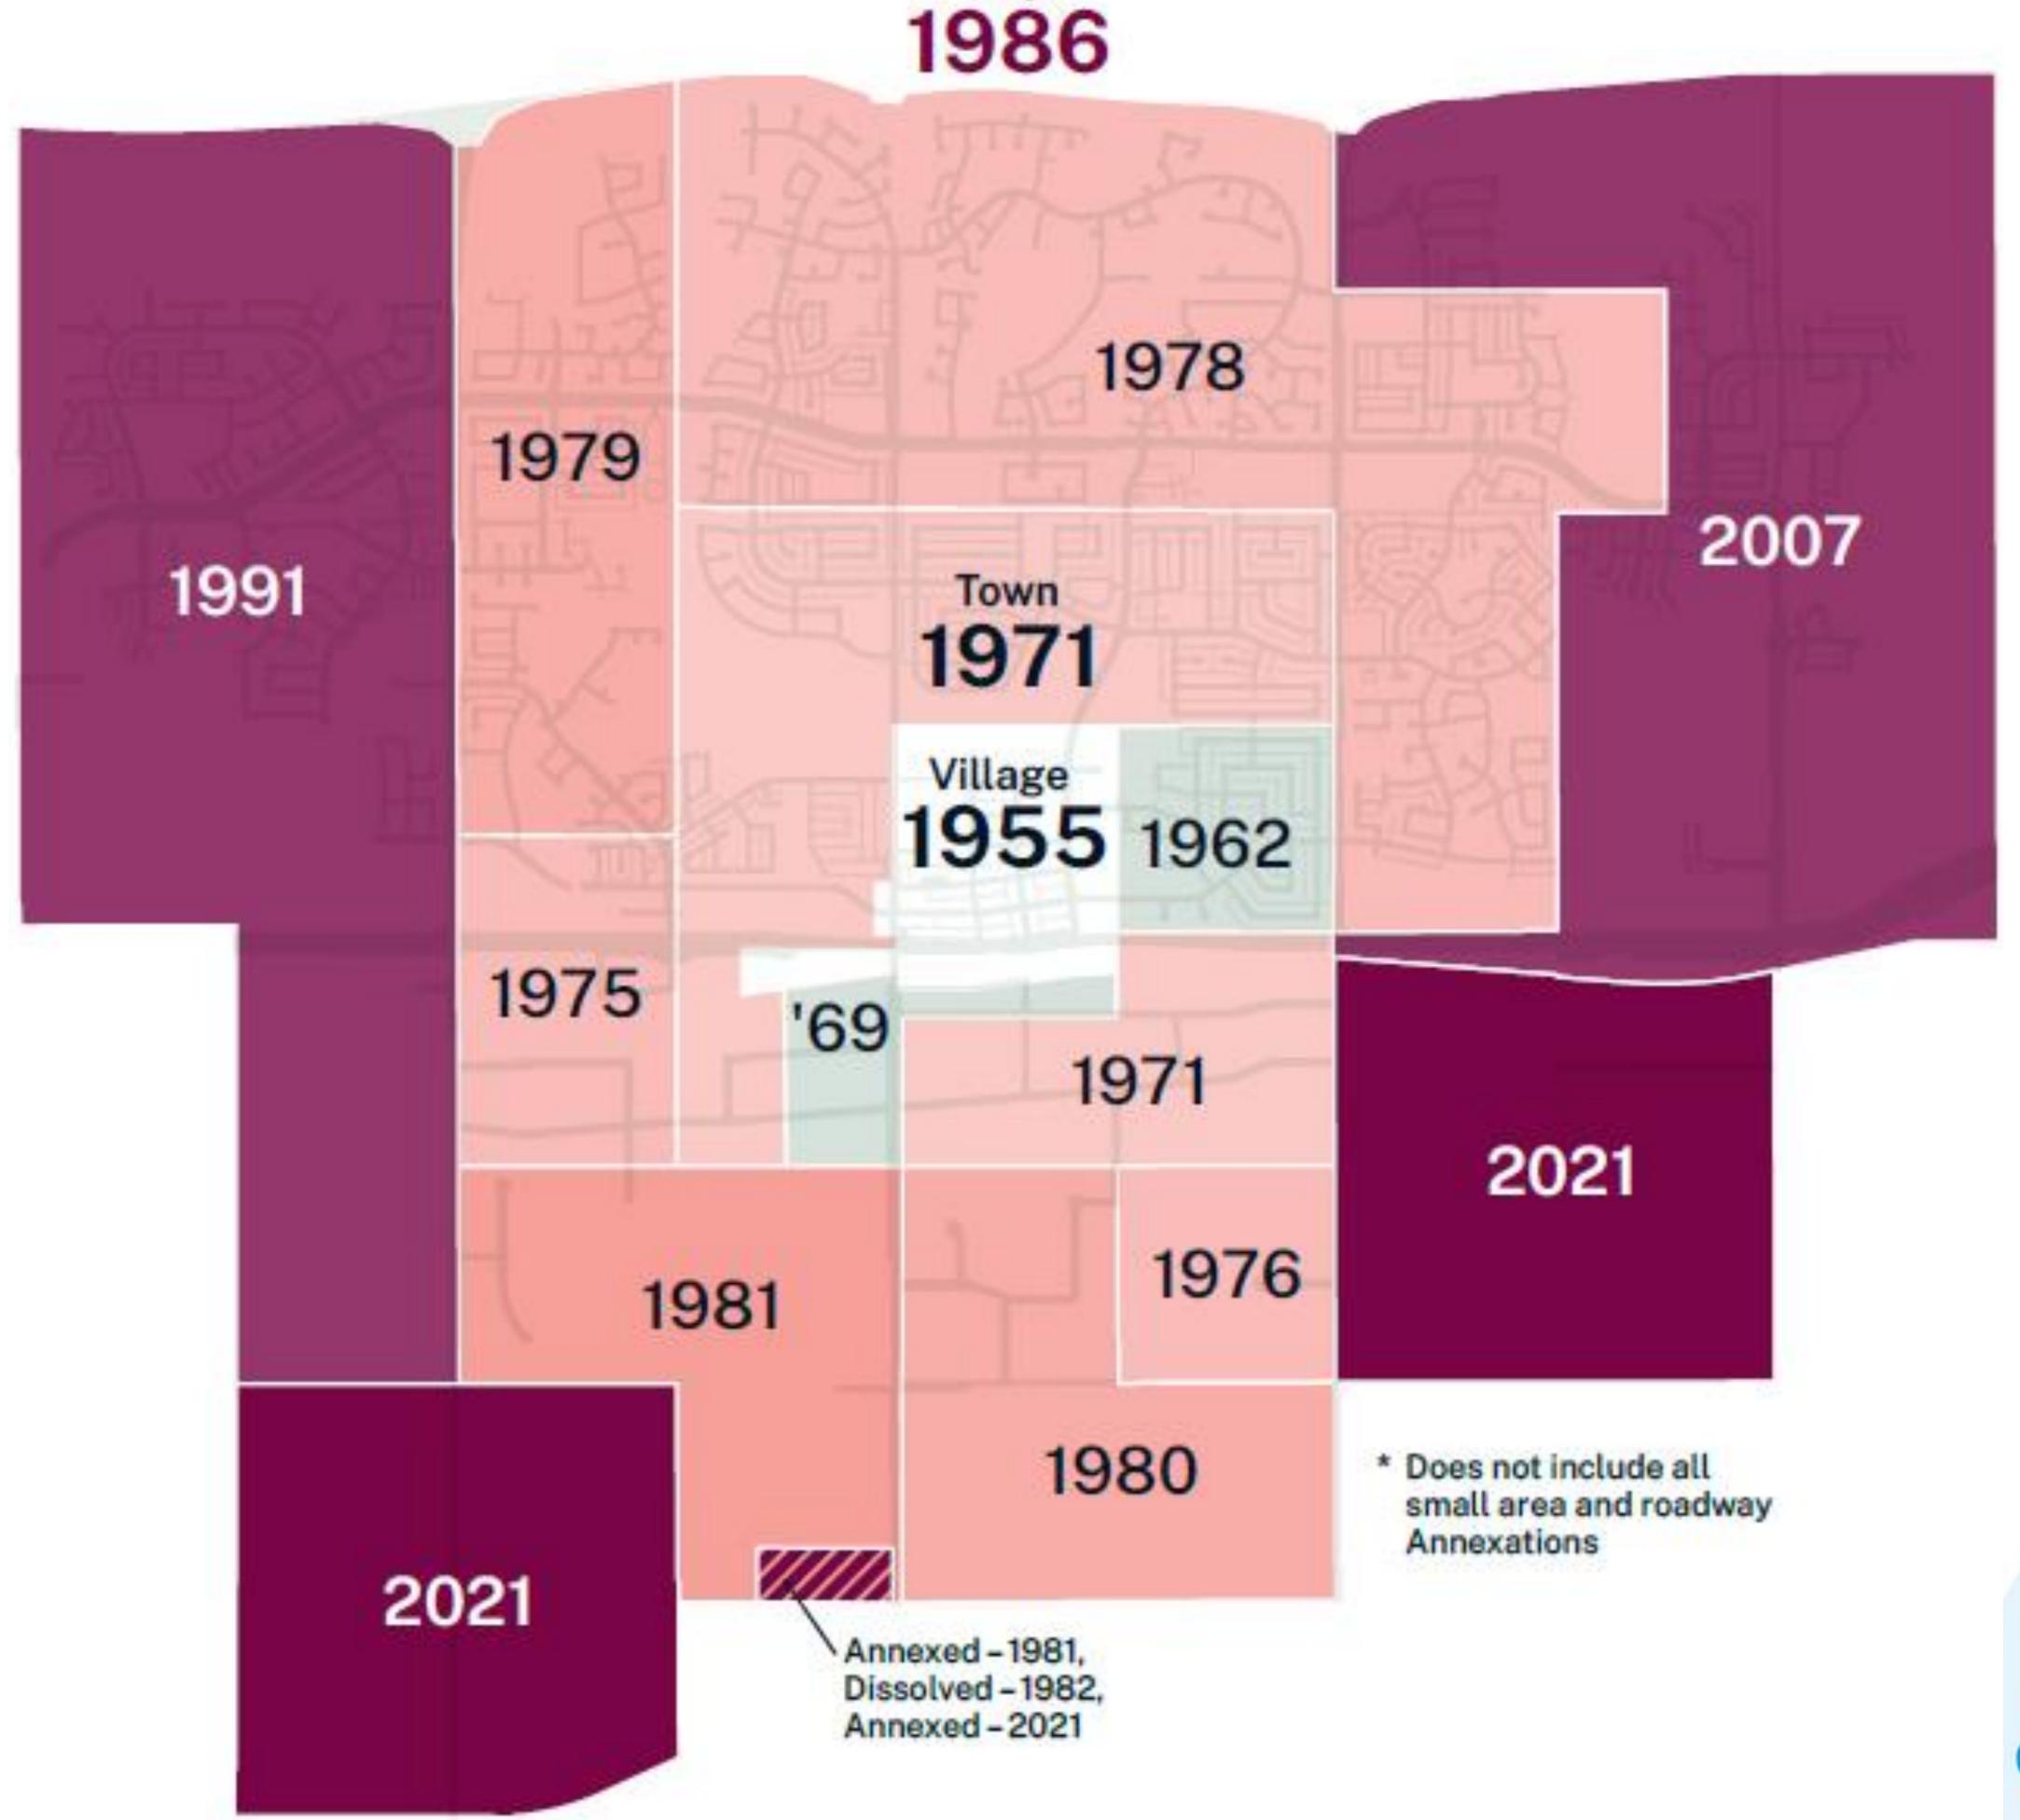

ad to Highway 16A
- •The road extension will:
  - reduce traffic congestion;
  - provide alternative emergency access; and
  - offer more efficient transit routes.



# How has Growth Impacted our City?

#### City-Wide

Between 2016 & 2023, population increased by 5,345 people (16% increase and annual rate of 2.1%).

#### **Northwest Sector**

Between 2016 & 2023, the northwest sector's population increased by 1,874 people (33% increase and annual rate of 4.1%).

#### Assumptions

- 1. Northwest sector's growth was almost double that of the annual rate of growth for the entire city.
- 2. At 4.1% growth, the northwest sector will be completely full by 2039.
- 3. Limited access to the northwest sector continues to impact residents.

SPRUCE GROVE

# How has the City Annexed Previously? 1986





### Next Steps?

- 1. Discussions continue with Town of Stony Plain.
- 2. A report will be prepared and submitted Land and Property Rights Tribunal including:
  - Justification of the proposed annexation;
  - Summary of the results of the discussions, consultation and public engagement;
  - Required technical information; and
  - Any other information needed.
- 3. The Tribunal will make a recommendation to the Province.
- 4. The Province will make the final decision on the proposed annexation request.



### Thank you for Coming.

# Please Leave a Comment & Have Your Say.