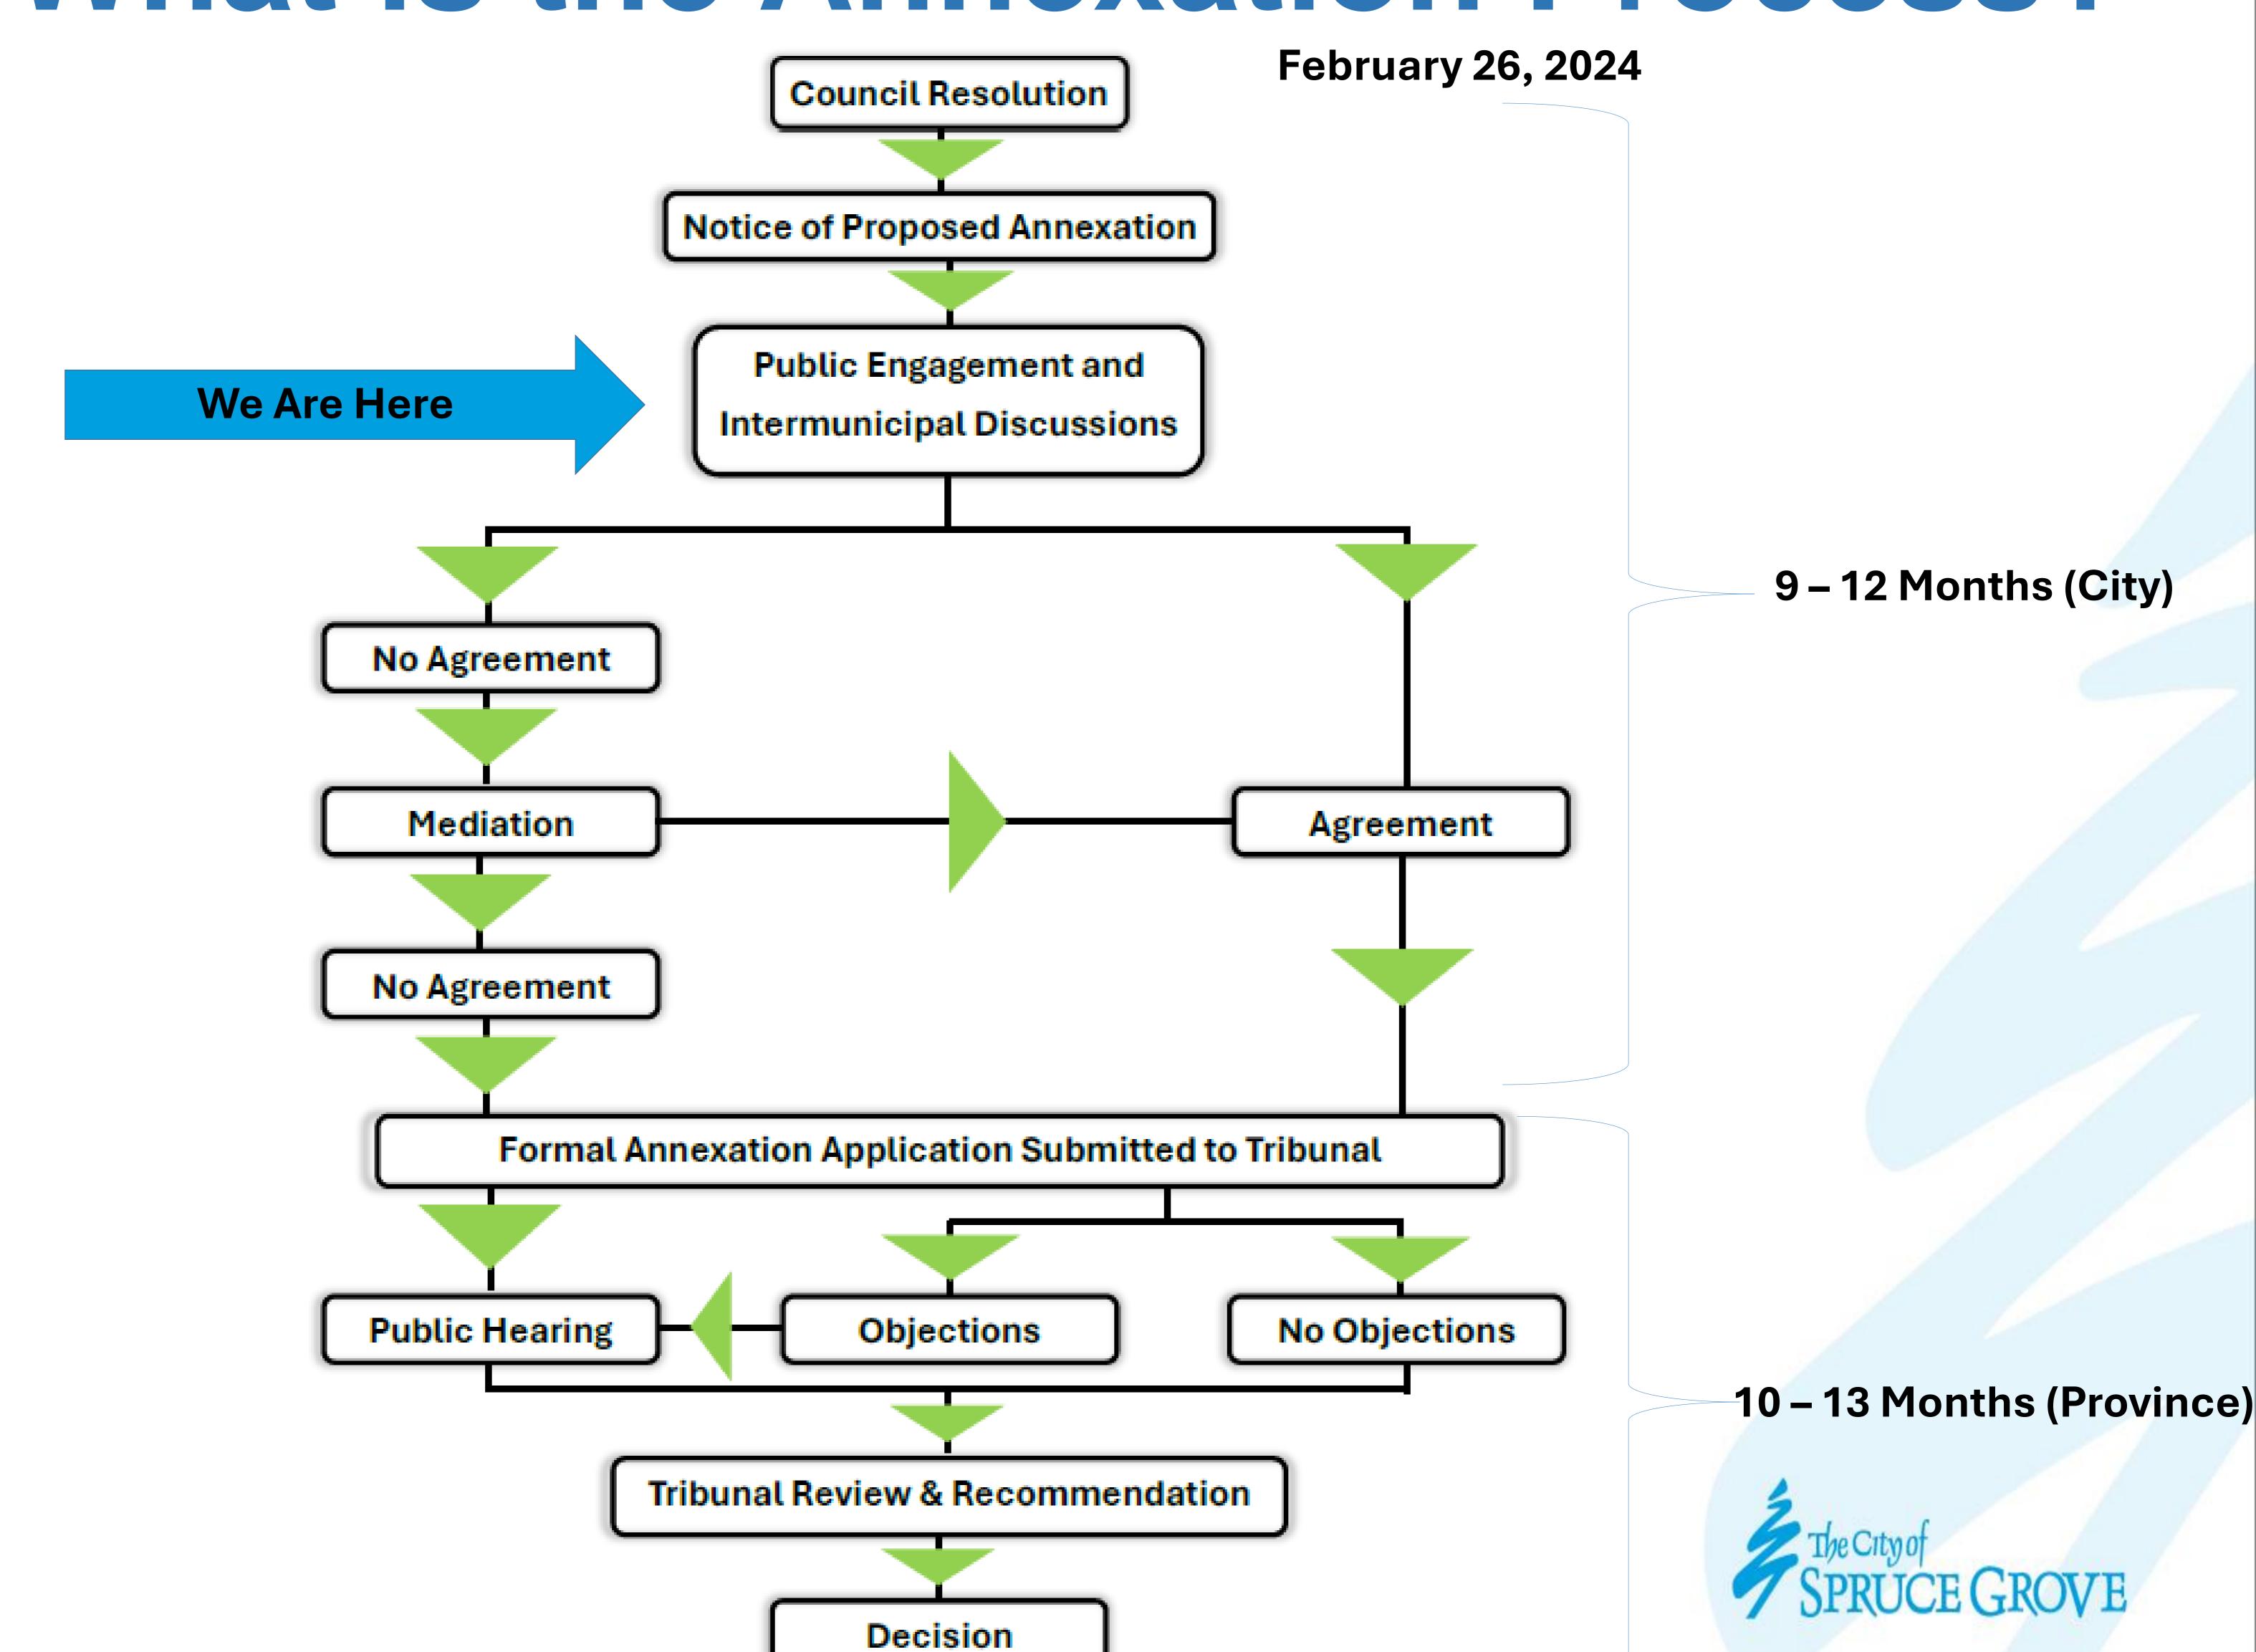

### What is the Annexation Process?

### Next Steps?

- 1. Discussions continue with Town of Stony Plain.
- 2. A report will be prepared and submitted Land and Property Rights Tribunal including:
  - Justification of the proposed annexation;
  - Summary of the results of the discussions, consultation and public engagement;
  - Required technical information; and
  - Any other information needed.
- 3. The Tribunal will make a recommendation to the Province.
- 4. The Province will make the final decision on the proposed annexation request.