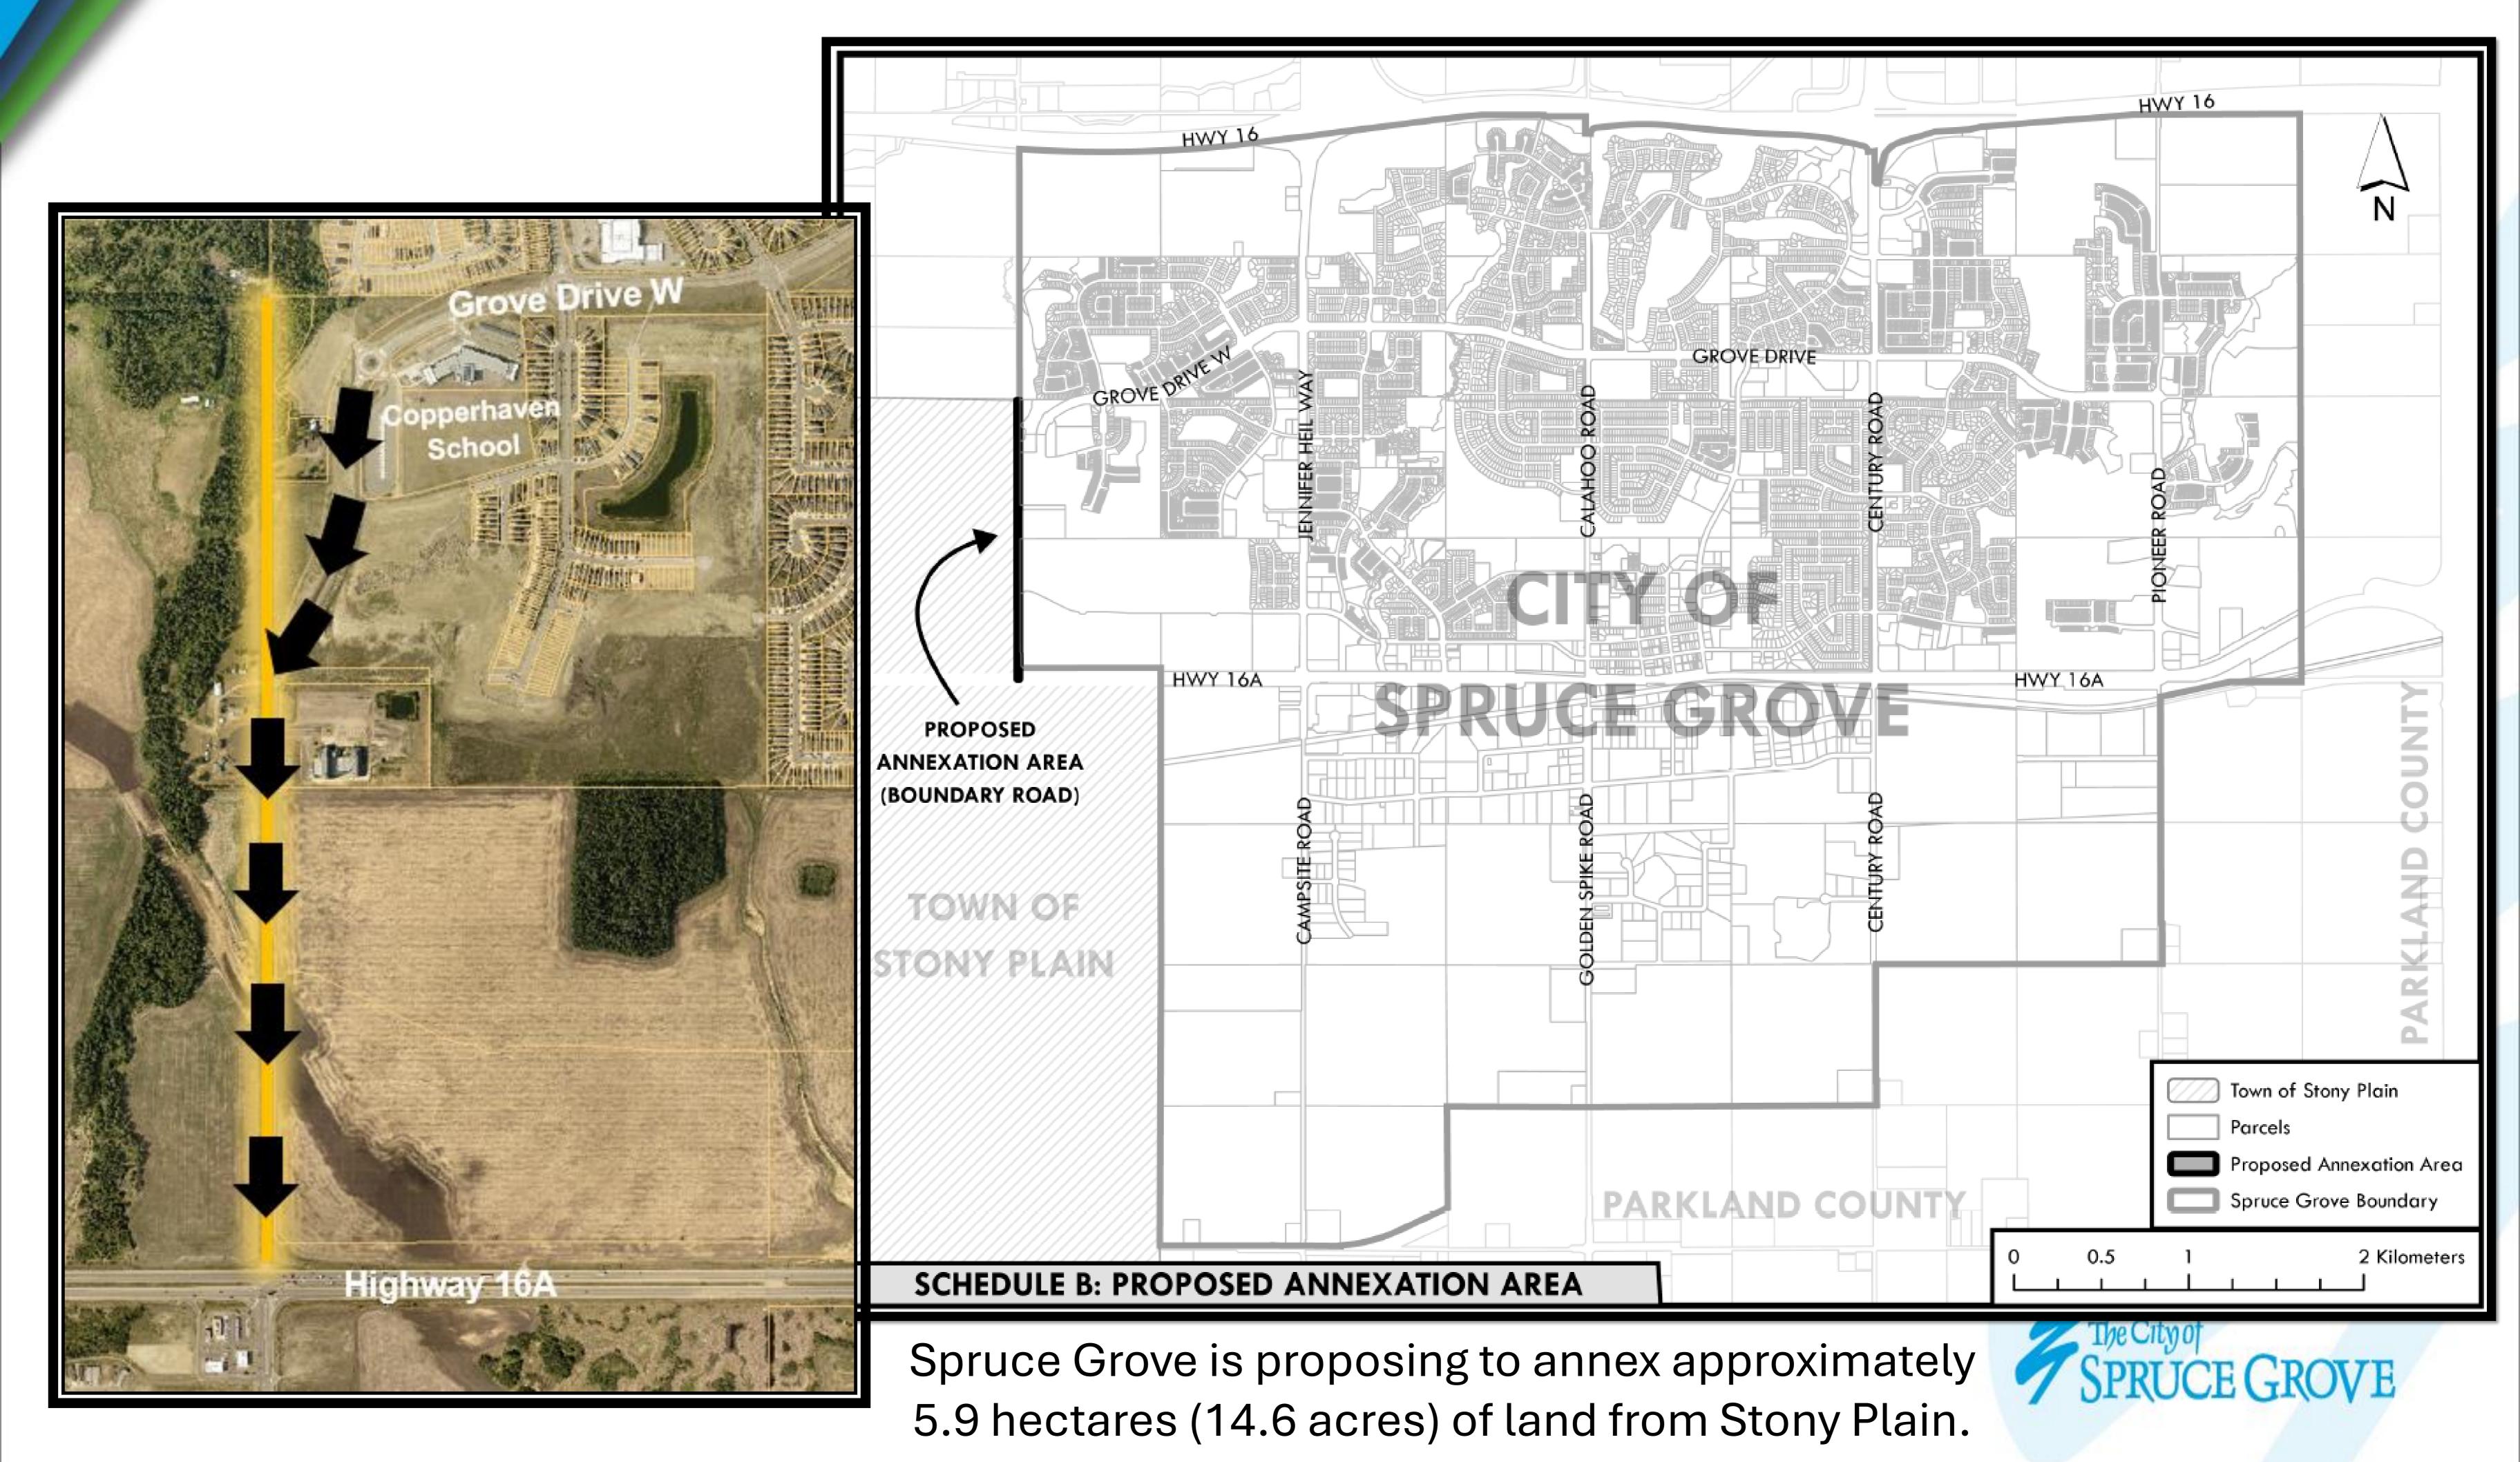

# What is the City Proposing to Annex?

## Why is the City Proposing to Annex?

- •In 2019, Spruce Grove agreed to pause annexing this area.
- •In the last 5 years, significant residential development has occurred in the northwest sector of the City.
- •The additional population is creating growth pressure and transportation demand.
- •Spruce Grove proposes to extend Grove Drive through Boundary Road to Highway 16A
- •The road extension will:
  - reduce traffic congestion;
  - provide alternative emergency access; and
  - offer more efficient transit routes.