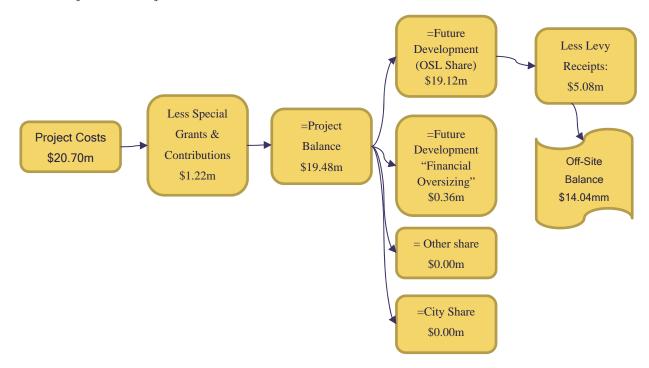

For the period of January 1, 2017 to December 31, 2018, the City collected approximately \$314 thousand under the current bylaw, summarized in the table below. This results in a residual developer cost of \$14.04 million.

## 4.5 Summary of Offsite Levy Cost - Sanitary

As shown in the figure below, the total cost for sanitary infrastructure that forms the basis of the rate is approximately **\$14.04 million**. The cost allocations to each benefitting party are based on the benefitting percentages shown in section 4.3. The offsite levy balance (due from developers) is allocated to various benefitting areas (as described in the next section).