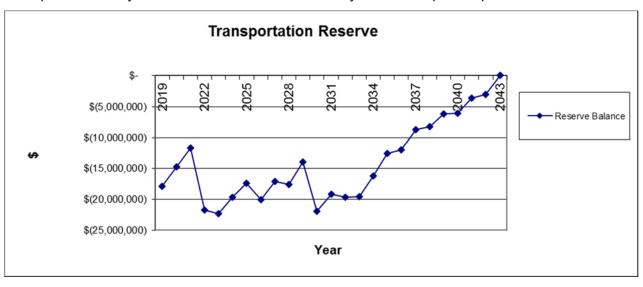

To compensate parties for capital they provide in front-ending offsite infrastructure construction, a 2.71% interest allowance has been charged to the reserve when it is forecast to be in negative balance. Further, a 0.85% interest credit has been provided to the reserve when it is forecast to be in a positive balance. The graph below outlines the forecast sanitary levy reserve balances over the 25 year development period.