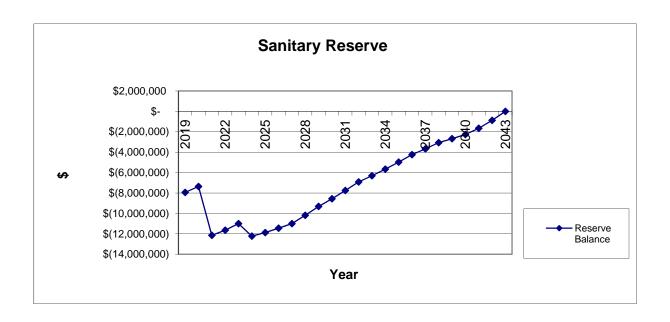

To compensate parties for capital they provide in front-ending offsite infrastructure construction, a 2.71% interest allowance has been charged to the reserve when it is forecast to be in negative balance. Further, a 0.85% interest credit has been provided to the reserve when it is forecast to be in a positive balance. The graph below outlines the forecast sanitary levy reserve balances over the 25 year development period.

## 4.7 Reserve Balance - Sanitary

On December 31, 2018, the balance of the City's sanitary reserve is \$(7,519,308.29), as shown in the table below. The amount takes into consideration expenditures up to end of 2018.