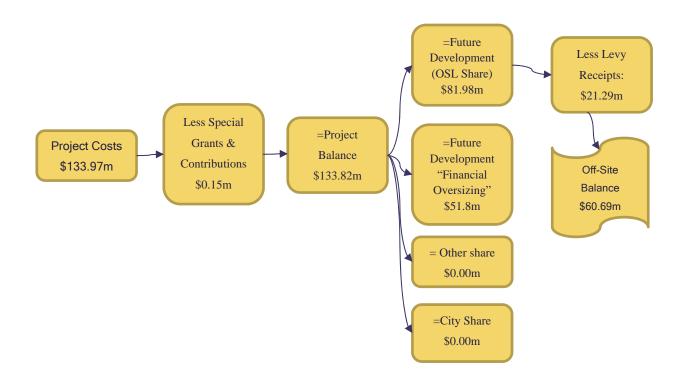

- Actual construction costs to the cut-off date.
- Debenture interest associated with the financing, and
- Future cost estimates

The total cost is approximately \$20.70 million as outlined in the table below:

For the period of January 1, 2017 to December 31, 2018, the City collected approximately \$314 thousand under the current bylaw, summarized in the table below. This results in a residual developer cost of \$14.04 million.