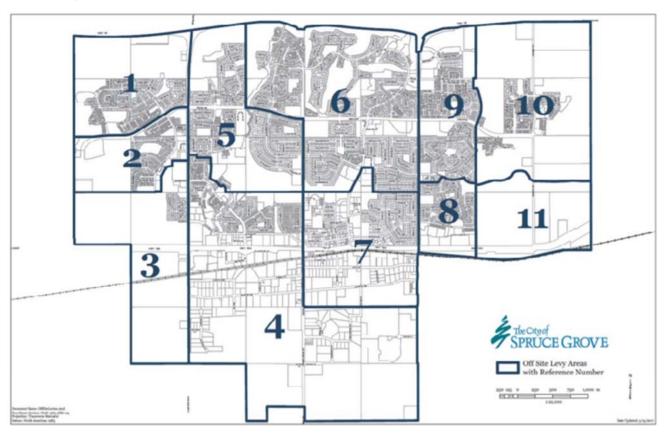

# 2 OFFSITE LEVY DEVELOPMENT LANDS AND STAGING

The City of Spruce Grove is divided into 11 offsite levy areas, as shown in the map below. These areas account for the location of infrastructure basins containing all development lands within the City. The 11 offsite levy areas take into consideration existing/planned infrastructure basins (transportation, water, sanitary, stormwater basins) as well as natural and manmade barriers (creeks, highways, etc.). All levy infrastructure costs are allocated to one or more areas.

#### Offsite Levy Areas

Total net development area, the amount of land available for development across all offsite levy areas, is approximately **961 net Ha**. (2018: ~799Ha) as outlined in the table below. In calculating net development area, only those lands remaining to be developed **that have not previously paid offsite levies** have been considered. Allowances have been made to net