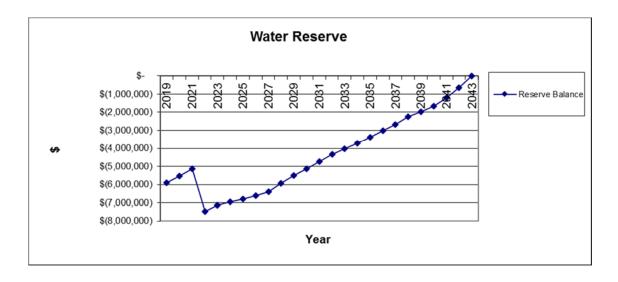

To compensate parties for capital they provide in front-ending offsite infrastructure construction, a 2.71% interest allowance has been charged to the reserve when it is forecast to be in negative balance. Further, a 0.85% interest credit has been provided to the reserve when it is forecast to be in a positive balance. The graph below outlines the forecast water levy reserve balances over the 25 year development period.

#### 3.7 Reserve Balance - Water

On December 31, 2018, the balance of the City's Water reserve is \$(964,003.24) as shown in the table below. The amount takes into consideration expenditures up to end of 2018.

#### Water Offsite Levy Reserve Balance

| Description                                                  | Dr              | Cr              | Balance          |
|--------------------------------------------------------------|-----------------|-----------------|------------------|
| Offsite Levy Expenditures to December 31, 2016               |                 | \$ 8,344,423.23 | \$(8,344,423.23) |
| Offsite Levy Receipt Allocations to December 31, 2016        | \$ 8,344,423.23 |                 | \$ -             |
| Unused Receipts & Interest to December 31, 2016              | \$ 2,527,298.67 |                 | \$ 2,527,298.67  |
| Adjustments made during 2019 update - see updated continuity |                 | \$ 465,926.72   | \$ 2,061,371.95  |
| Opening Balance                                              |                 |                 | \$ 2,061,371.95  |
| 2017                                                         |                 |                 | \$ 2,061,371.95  |
| Interest on Opening Balance                                  | \$ 175,216.62   |                 | \$ 2,236,588.57  |
| Project Expenditures (OSL Share)                             |                 | \$ 3,877,541.84 | \$(1,640,953.27) |
| Offsite Levy Receipts                                        | \$ 650,685.58   |                 | \$ (990,267.69)  |
| Offsite Levy Receipts Collected Under Old Agreement or Old   |                 |                 |                  |
| Bylaw (if any)                                               | \$ -            |                 | \$ (990,267.69)  |
| Debenture Interest Accrued This Year                         |                 | \$ -            | \$ (990,267.69)  |
| Interest on Project Expenditure                              |                 | \$ 26,270.35    | \$(1,016,538.04) |
| Interest on Offsite Levy Receipts                            | \$ 27,654.14    |                 | \$ (988,883.90)  |
| Offsite Levy Receipts Collected Under Old Agreement or Old   | `               |                 |                  |
| Bylaw (if any)                                               | \$ -            |                 | \$ (988,883.90)  |
| Interest on Debenture Interest                               |                 | \$ -            | \$ (988,883.90)  |
| 2018                                                         |                 |                 | \$ (988,883.90)  |
| Interest on Opening Balance                                  |                 | \$ 26,798.75    | \$(1,015,682.66) |
| Project Expenditures (OSL Share)                             |                 | \$ 123,955.19   | \$(1,139,637.85) |
| Offsite Levy Receipts                                        | \$ 169,280.00   |                 | \$ (970,357.85)  |
| Offsite Levy Receipts Collected Under Old Agreement or Old   |                 |                 |                  |
| Bylaw (if any)                                               | \$ -            |                 | \$ (970,357.85)  |
| Debenture Interest Accrued This Year                         |                 | \$ -            | \$ (970,357.85)  |
| Interest on Project Expenditure                              |                 | \$ 839.80       | \$ (971,197.64)  |
| Interest on Offsite Levy Receipts                            | \$ 7,194.40     |                 | \$ (964,003.24)  |
| Offsite Levy Receipts Collected Under Old Agreement or Old   |                 |                 |                  |
| Bylaw (if any)                                               | \$ -            |                 | \$ (964,003.24)  |
| Interest on Debenture Interest                               |                 | \$ -            | \$ (964,003.24)  |